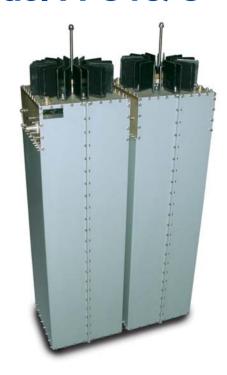

# Compact Version

- Band-Pass Filter
- FM Band 87.5-108 MHz

Standard resonant two cavity filters. Also available as threeand four cavity models. Can be used to build multi-channel combiners.

Using our industry-leading cavity filter design, the filter provides a one-time-buy filtering solution for broadcasters located at multiple-user sites.

## No Rack Version

| Dimensions | 1400 (Max size) x 700 x 320 mm (55.1-Max Size-X27.6x12.6 inch) (HxLxW) |
|------------|------------------------------------------------------------------------|
| Net Weight | ≅ 46 Kg (double cavity)                                                |