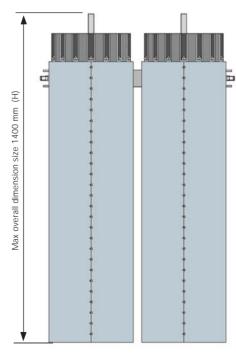

## No Rack Version

| Dimensions | 1400 (Max size) x 700 x 320 mm (55.1-Max Size-X27.6x12.6 inch) (HxLxW) |
|------------|------------------------------------------------------------------------|
| Net Weight | ≅ 46 Kg (double cavity)                                                |