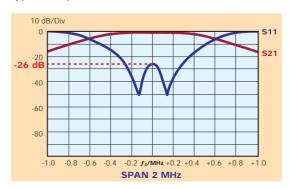

### Typical shape for S11 and S12

### **TYPICAL SPECIFICATIONS**

| Model                | FFC10/C compact version                                                                   |
|----------------------|-------------------------------------------------------------------------------------------|
| Impedance            | 50 Ohm                                                                                    |
| Frequency Range      | 87.5÷108 MHz                                                                              |
| VSWR ±150 KHz        | 1.1:1 Max                                                                                 |
| Insertion Loss       | ≤ 0.15 dB                                                                                 |
| Return Loss ±150 KHz | ≤ -26 dB                                                                                  |
| Rejection            | per customer's requirements<br>(Typically -14dB already at 1MHz)                          |
| Connectors           | 1+5/8" Input-Output (Option 3+1/8")                                                       |
| Max Power            | 10 KW                                                                                     |
| Temperature Range    | -20°C ÷ +50°C                                                                             |
| Color                | Enamel gray ral 7001                                                                      |
| Materials            | Aluminium, silver brass, copper, PTFE, stainless steel, silver plated (min 12μ thickness) |