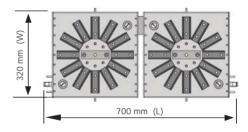

## No Rack Version

| Dimensions | 1400 (Max size) x 700 x 320 mm (55.1-Max Size-X27.6x12.6 inch) (HxLxW) |
|------------|------------------------------------------------------------------------|
| Net Weight | ≅ 46 Kg (double cavity)                                                |