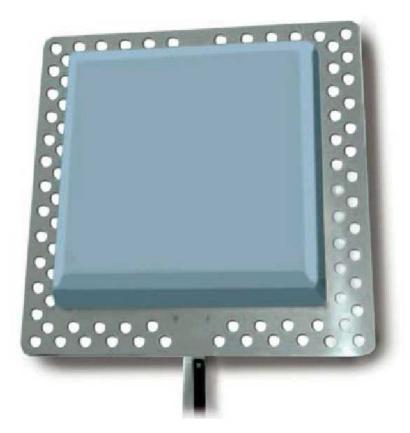

## **STL PANEL**

Radio STL Broadband Directional Antenna 870 - 960 MHz

- Low wind load construction
- Up to 100 Watts input power
- 12.5 dB Gain (dBd)
- N female input connector
- Galvanized Steel mounting bracket included
- Frequency Range: 870 960 MHz
- Compact and lightweight for shipping and ease of field assembly

Impedance: 50 Ohm Pattern: Directional VSWR: < 1.5: 1

Input connector: "N" Type female

Power rating: 100 W Gain: 12.5 dBd, 14.6 dBi

Power gain: (for one antenna) 17.8

**Construction**: Anodized Aluminum, Brass, Galvanized Steel, High Impact PVC **Bracket**: Can clamp on supports 1" to 4 3/16" (250 mm to 110mm) diameter **Approximate dimensions**: 23 ¾"x 23 ¾" x 5 ¼" (600m x 600mm x 130mm)