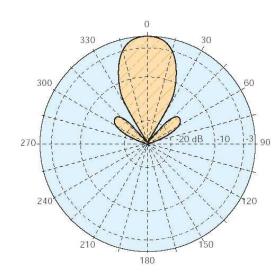

**Typical shipping size**: 35" x 35" x 15" (890mm x 890mm x 381mm)

Typical weight: 11 Lbs / 5 Kg (boxed)

Typical Vertical Pattern

Typical Horizontal Pattern