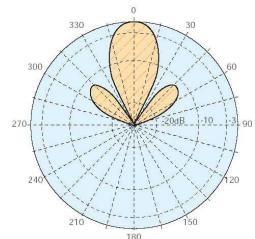

**Typical shipping size**: 35" x 35" x 15" (890mm x 890mm x 381mm)

Typical weight: 11 Lbs / 5 Kg (boxed)

Typical Vertical Pattern

Typical Horizontal Pattern