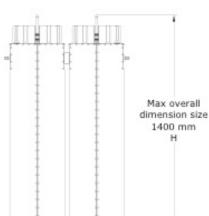

## TYPICAL SPECIFICATIONS (for two cavity version)

| Model                | FFCT10/C (compact version)                     |
|----------------------|------------------------------------------------|
| Impedance            | 50 ohm                                         |
| Frequency Range      | 87.5-108 MHz                                   |
| VSWR ±150 KHz        | 1.1:1 max                                      |
| Insertion Loss       | ≤ 0.15 dB                                      |
| Return Loss ±150 KHz | ≤ -26 dB                                       |
| Rejection            | Per customer's requirements                    |
|                      | (typical up to -14dB @ ±1 MHz)                 |
| Connectors           | 1 5/8" input & output (3 1/8" on req.)         |
| Power Rating         | 10 KW                                          |
| Temperature Range    | -20°C to +50°C                                 |
| Color                | Enamel Gray RAL 7001                           |
| Materials            | Aluminum, Brass, Copper, PTFE,                 |
|                      | Stainless Steel, Silver plating                |
|                      | (min 12 μm thickness)                          |
| Dimensions           | 1400 (max height) x 700 x 335 mm (H x W x D)   |
|                      | 55.1 (max height) x 27.5 x 13.2 in (H x W x D) |
| Net Weight           | approximately 46 Kg / 101 Lbs                  |
|                      |                                                |