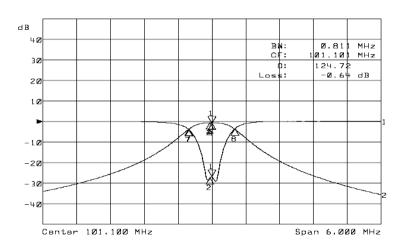

## **Typical Specifications** Model FFC05 **Max Power** 500W **Impedance 50 Ohm** 87.5-108MHz **Frequency Range Insertion Loss** -0.42dB to -0.7dB Return Loss +/- 150kHz ≤-26dB Rejection +/- 3MHz Typical ≤-30dB **Connectors** 7-16 Female Input/Output -4°F to 122°F **Working Temperature** Weight 19kg/42lbs **Dimensions** 630mm / 24 3/4" inches (H) 400mm / 15 3/4" inches (L) 175mm / 7" inches (W)