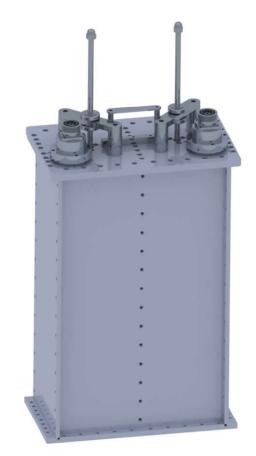

## **FFC05 Band Pass filter**

- Up to 500W, dual cavity RF Filter for FM Radio Stations, 87.5 -108 MHz
- Optional 4 RU rack mounting kit available
- Low loss, very rugged, stable tuning over time
- Compact design with minimal space required
- Conservatively rated, high quality materials and precision crafted parts
- Designed to minimize inter-mods, harmonics or spurious emissions

## **Typical Specifications** Model FFC05 **Max Power** 500W **Impedance 50 Ohm** 87.5-108MHz **Frequency Range Insertion Loss** -0.42dB to -0.7dB Return Loss +/- 150kHz ≤-26dB Rejection +/- 3MHz Typical ≤-30dB **Connectors** 7-16 Female Input/Output -4°F to 122°F **Working Temperature** Weight 19kg/42lbs **Dimensions** 630mm / 24 3/4" inches (H) 400mm / 15 3/4" inches (L) 175mm / 7" inches (W)