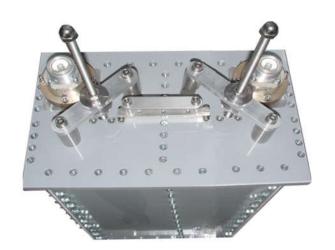

## **FFC05 Band Pass filter**

- Up to 500W, dual cavity RF Filter for FM Radio Stations, 87.5 -108 MHz
- Optional 4 RU rack mounting kit available
- Low loss, very rugged, stable tuning over time
- Compact design with minimal space required
- Conservatively rated, high quality materials and precision crafted parts
- Designed to minimize inter-mods, harmonics or spurious emissions

## **Typical Specifications**

Model FFC05
Max Power 500W

Impedance 50 Ohm

Frequency Range 87.5-108MHz

Insertion Loss -0.42dB to -0.7dB

Return Loss +/- 150kHz ≤-26dB

Rejection +/- 3MHz Typical ≤-30dB

Connectors 7-16 Female Input/Output