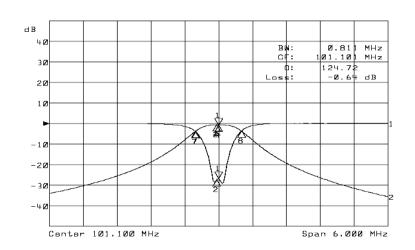

## **Typical Specifications**

Model FFC05
Max Power 500W

Impedance 50 Ohm

Frequency Range 87.5-108MHz

Insertion Loss -0.42dB to -0.7dB

Return Loss +/- 150kHz ≤-26dB

Rejection +/- 3MHz Typical ≤-30dB

Connectors 7-16 Female Input/Output