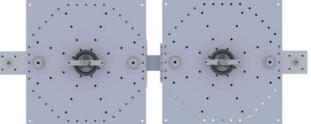

## **FFC14 Band Pass filter**

- Up to 14kW, dual cavity RF Filter for FM Radio Stations, 87.5-108MHz
- Low loss, very rugged, stable tuning over time
- Compact design with minimal space required
- Conservatively rated, high quality materials & precision crafted parts
- Designed to minimize inter-mods, harmonics or spurious emissions