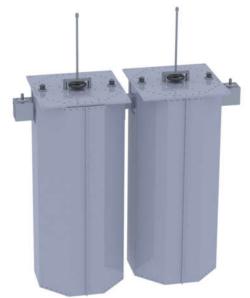

## **FFC14 Band Pass filter**

- Up to 14kW, dual cavity RF Filter for FM Radio Stations, 87.5-108MHz
- Low loss, very rugged, stable tuning over time
- Compact design with minimal space required
- Conservatively rated, high quality materials & precision crafted parts
- Designed to minimize inter-mods, harmonics or spurious emissions