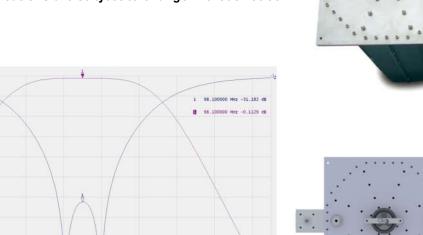

## **Typical Specifications**

Tr2 511 Log Mag 1.0 dB/ 0.0 dB [OP] Tr2 511 Log Mag 5.0 dB/ 0.0 dB [OP]

17.6

1.0

-7.0

| Model                  | FFC14                                              |
|------------------------|----------------------------------------------------|
| Max Power              | 14kW                                               |
| Impedance              | 50 Ohm                                             |
| Frequency Range        | 87.5-108MHz                                        |
| Insertion Loss         | -0.10dB to -0.22dBMax                              |
| Return Loss +/- 150kHz | ≤-26dB                                             |
| Rejection +/- 3MHz     | Typical ≤-30dB                                     |
| Connectors             | 3-1/8" Flange Input/Output                         |
| Working Temperature    | -4°F to 122°F                                      |
| Weight                 | 60 kg / 132 lbs                                    |
| Dimensions             | 1500mm / 59" inches (H)<br>1100mm / 43" inches (L) |
|                        | 500mm / 20" inches (W)                             |