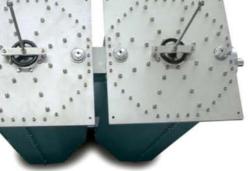

## **FFC14 Band Pass filter**

- Up to 14kW, dual cavity RF Filter for FM Radio Stations, 87.5-108MHz
- Low loss, very rugged, stable tuning over time
- Compact design with minimal space required
- Conservatively rated, high quality materials & precision crafted parts
- Designed to minimize inter-mods, harmonics or spurious emissions