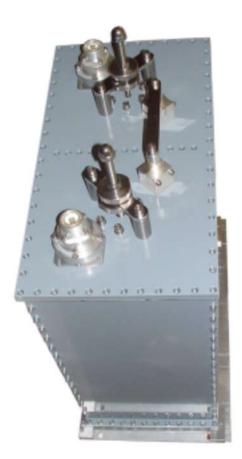

## **FFC2R Band Pass filter**

- Up to 1500W dual cavity, RF Filter for FM Radio Stations, 87.5-108MHz
- Can fit in rack cabinet, with or without optional 6RU Rack mounting panel
- Low loss, very rugged, stable tuning over time
- · Compact design with minimal space required
- Conservatively rated, high quality materials & precision crafted parts
- Designed to minimize inter-mods, harmonics or spurious emissions

All features & specifications are subject to change without notice

**Optional 6RU Rack Mounting Panel Shown**