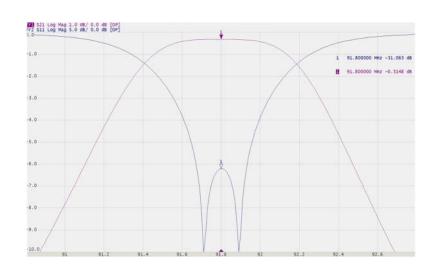

## **Typical Specifications** Model FFC2R **Max Power** 1500W 50 Ohm **Impedance Frequency Range** 87.5-108MHz 0.20-0.45dB Max **Insertion Loss** Return Loss +/- 150kHz ≤-26dB Rejection +/- 3MHz Typical ≤-30dB 7-16 Female Input/Output **Connectors** -4°F to 122°F **Working Temperature** Weight 18kg/40lbs **Dimensions** 800mm / 31 1/2" inches (H) 440mm / 17 1/4" inches (L) 232mm / 9" inches (W)