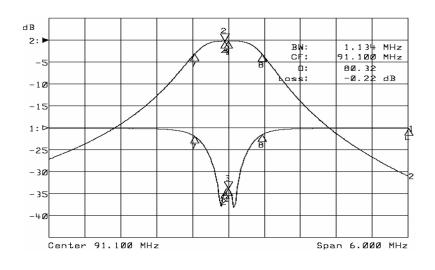

## **Typical Specifications**

Model FFC3

Max Power 3000W

Impedance 50 Ohm

Frequency Range 87.5-108MHz

Insertion Loss -0.20dB to -0.31dB

Return Loss +/- 150kHz ≤-26dB

Rejection +/- 3MHz Typical ≤-30dB