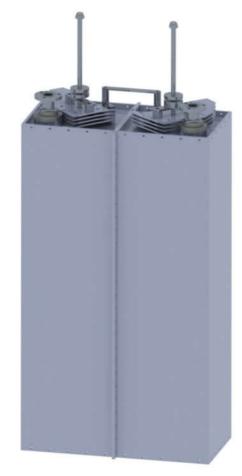

## FFC3 Band Pass filter

- Up to 3000W, dual cavity RF Filter for FM Radio Stations, 87.5-108MHz
- · Low loss, very rugged, stable tuning over time
- Compact design with minimal space required
- Conservatively rated, high quality materials & precision crafted parts
- Designed to minimize inter-mods, harmonics or spurious emissions

Connectors 7/8" Flange Input/Output

Working Temperature -4°F to 122°F

Weight 30kg/66lbs

Dimensions 1300mm / 51" inches (H)

410mm / 16" inches (L)

235mm / 9 1/4" inches (W)