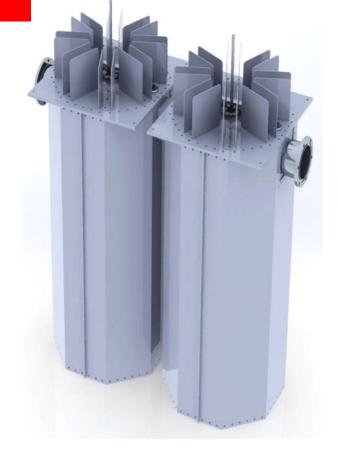

## FFC30 Band Pass filter

- Up to 30kW, dual cavity RF Filter for FM Radio Stations, 87.5-108MHz
- Low loss, very rugged, stable tuning over time
- Compact design with minimal space required
- Conservatively rated, high quality materials & precision crafted parts
- Designed to minimize inter-mods, harmonics or spurious emissions

Connectors 3-1/8" Flange Input/Output

Working Temperature -4°F to 122°F

Weight 65 kg / 143 lbs

Dimensions 1500mm / 59" inches (H)

1150mm / 45" inches (L) 500mm / 20" inches (W)

All features & specifications are subject to change without notice