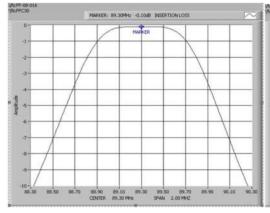

## **Typical Specifications**

Model FFC30

Max Power 30kW

Impedance 50 Ohm

Frequency Range 87.5-108MHz

Insertion Loss -0.1dB to -0.15dB Max

Return Loss +/- 150kHz ≤-26dB

Rejection +/- 3MHz Typical ≤-30dB