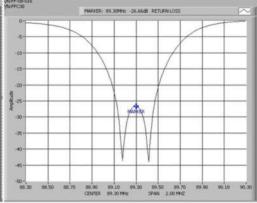

## **Typical Specifications**

Model FFC30

Max Power 30kW

Impedance 50 Ohm

Frequency Range 87.5-108MHz

Insertion Loss -0.1dB to -0.15dB Max

Return Loss +/- 150kHz ≤-26dB

Rejection +/- 3MHz Typical ≤-30dB