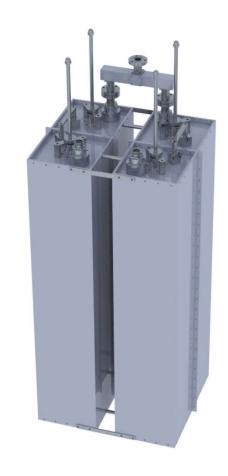

## **FDCSDC1 Starpoint Combiner**

- 2 Channel starpoint combiner, 2 Bandpass filters per channel
- Up to 1000W power input per channel
- Low loss, very rugged, stable tuning over time, compact design
- Conservatively rated, high quality materials & precision crafted parts
- Designed to combine multiple frequencies into a single antenna system and also minimize inter-mods, harmonics or spurious emissions

| Typical Specifications       |                                                                                  |
|------------------------------|----------------------------------------------------------------------------------|
| Model                        | FDCSDC1                                                                          |
| Number of Channels           | 2                                                                                |
| Max Power input per channel  | 1000W                                                                            |
| Bandpass filters per channel | 2                                                                                |
| Impedance                    | 50 Ohm                                                                           |
| Frequency Range              | 87.5-108MHz                                                                      |
| Insertion Loss               | -0.25dB to -0.4dB                                                                |
| Return Loss +/- 150kHz       | ≤-26dB                                                                           |
| Isolation +/- 2.5MHz         | Typical ≤-30dB                                                                   |
| Input Connectors             | 7-16 DIN Female                                                                  |
| Output Connector             | 7/8" Flange                                                                      |
| Working Temperature          | -4°F to 122°F                                                                    |
| Weight                       | 45kg/99lbs                                                                       |
| Dimensions                   | 1300 mm / 51" inches (H)<br>485 mm / 19" inches (L)<br>400 mm / 15.7" inches (W) |