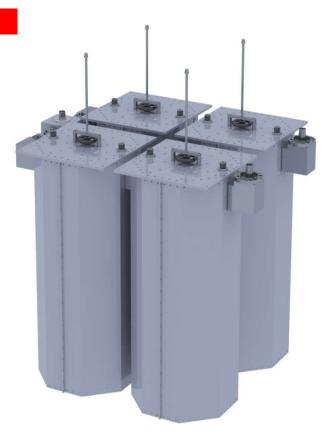

## **FDCSDC20 Starpoint Combiner**

- 2 Channel starpoint combiner, 2 Bandpass filters per channel
- Up to 20kW power input per channel
- Low loss, very rugged, stable tuning over time, compact design
- Conservatively rated, high quality materials & precision crafted parts
- Designed to combine multiple frequencies into a single antenna system and also minimize inter-mods, harmonics or spurious emissions

| Typical Specifications       |                                                                                       |
|------------------------------|---------------------------------------------------------------------------------------|
| Model                        | FDCSDC20                                                                              |
| Number of Channels           | 2                                                                                     |
| Max Power input per channel  | 20,000W                                                                               |
| Bandpass filters per channel | 2                                                                                     |
| Impedance                    | 50 Ohm                                                                                |
| Frequency Range              | 87.5-108MHz                                                                           |
| Insertion Loss               | -0.1dB to -0.13dB                                                                     |
| Return Loss +/- 150kHz       | ≤-26dB                                                                                |
| Isolation +/- 2.5MHz         | Typical ≤-30dB                                                                        |
| Input Connectors             | 3-1/8" Flange                                                                         |
| Output Connector             | 4-1/2" Flange                                                                         |
| Working Temperature          | -4°F to 122°F                                                                         |
| Weight                       | 150kg/330lbs                                                                          |
| Dimensions                   | 1400 mm / 55.1" inches (H)<br>1215 mm / 47.8" inches (L)<br>980 mm / 38.5" inches (W) |