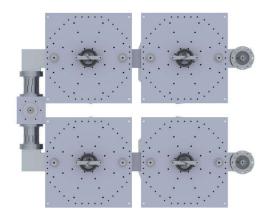

## **FDCSDC20 Starpoint Combiner**

- 2 Channel starpoint combiner, 2 Bandpass filters per channel
- Up to 20kW power input per channel
- Low loss, very rugged, stable tuning over time, compact design
- Conservatively rated, high quality materials & precision crafted parts
- Designed to combine multiple frequencies into a single antenna system and also minimize inter-mods, harmonics or spurious emissions

| Typical Specifications       |                                                                                       |
|------------------------------|---------------------------------------------------------------------------------------|
| Model                        | FDCSDC20                                                                              |
| Number of Channels           | 2                                                                                     |
| Max Power input per channel  | 20,000W                                                                               |
| Bandpass filters per channel | 2                                                                                     |
| Impedance                    | 50 Ohm                                                                                |
| Frequency Range              | 87.5-108MHz                                                                           |
| Insertion Loss               | -0.1dB to -0.13dB                                                                     |
| Return Loss +/- 150kHz       | ≤-26dB                                                                                |
| Isolation +/- 2.5MHz         | Typical ≤-30dB                                                                        |
| Input Connectors             | 3-1/8" Flange                                                                         |
| Output Connector             | 4-1/2" Flange                                                                         |
| Working Temperature          | -4°F to 122°F                                                                         |
| Weight                       | 150kg/330lbs                                                                          |
| Dimensions                   | 1400 mm / 55.1" inches (H)<br>1215 mm / 47.8" inches (L)<br>980 mm / 38.5" inches (W) |