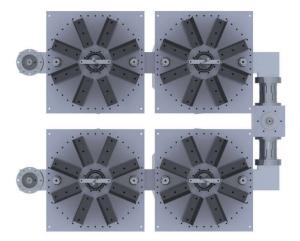

## **FDCSDC30 Starpoint Combiner**

- 2 Channel starpoint combiner, 2 Bandpass filters per channel
- Up to 30kW power input per channel
- Low loss, very rugged, stable tuning over time, compact design
- Conservatively rated, high quality materials & precision crafted parts
- Designed to combine multiple frequencies into a single antenna system and also minimize inter-mods, harmonics or spurious emissions

## **Typical Specifications**

| Model                        | FDCSDC30                                                                               |
|------------------------------|----------------------------------------------------------------------------------------|
| Number of Channels           | 2                                                                                      |
| Max Power input per channel  | 30kW                                                                                   |
| Bandpass filters per channel | 2                                                                                      |
| Impedance                    | 50 Ohm                                                                                 |
| Frequency Range              | 87.5-108MHz                                                                            |
| Insertion Loss               | -0.1dB to -0.13dB                                                                      |
| Return Loss +/- 150kHz       | ≤-26dB                                                                                 |
| Isolation +/- 2.5MHz         | Typical ≤-30dB                                                                         |
| Input Connectors             | 3-1/8" Flange                                                                          |
| Output Connector             | 6-1/8" Flange                                                                          |
| Working Temperature          | -4°F to 122°F                                                                          |
| Weight                       | 120kg/264lbs                                                                           |
| Dimensions                   | 1400 mm / 55" inches (H)<br>1340 mm / 52.75" inches (L)<br>1340 mm / 52.75" inches (W) |