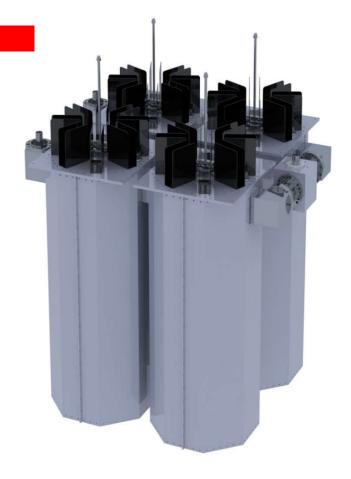

## **FDCSDC30 Starpoint Combiner**

- 2 Channel starpoint combiner, 2 Bandpass filters per channel
- Up to 30kW power input per channel
- Low loss, very rugged, stable tuning over time, compact design
- Conservatively rated, high quality materials & precision crafted parts
- Designed to combine multiple frequencies into a single antenna system and also minimize inter-mods, harmonics or spurious emissions

## **Typical Specifications**

| Model                        | FDCSDC30                                                                               |
|------------------------------|----------------------------------------------------------------------------------------|
| Number of Channels           | 2                                                                                      |
| Max Power input per channel  | 30kW                                                                                   |
| Bandpass filters per channel | 2                                                                                      |
| Impedance                    | 50 Ohm                                                                                 |
| Frequency Range              | 87.5-108MHz                                                                            |
| Insertion Loss               | -0.1dB to -0.13dB                                                                      |
| Return Loss +/- 150kHz       | ≤-26dB                                                                                 |
| Isolation +/- 2.5MHz         | Typical ≤-30dB                                                                         |
| Input Connectors             | 3-1/8" Flange                                                                          |
| Output Connector             | 6-1/8" Flange                                                                          |
| Working Temperature          | -4°F to 122°F                                                                          |
| Weight                       | 120kg/264lbs                                                                           |
| Dimensions                   | 1400 mm / 55" inches (H)<br>1340 mm / 52.75" inches (L)<br>1340 mm / 52.75" inches (W) |