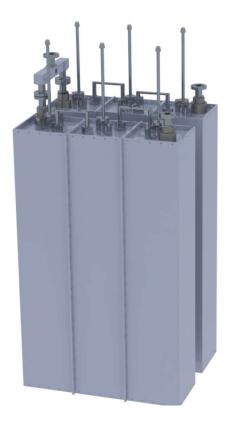

## **FDCSTC2 Starpoint Combiner**

- 2 Channel starpoint combiner, 3 Bandpass filters per channel
- Up to 2000W power input per channel
- Low loss, very rugged, stable tuning over time, compact design
- Conservatively rated, high quality materials & precision crafted parts
- Designed to combine multiple frequencies into a single antenna system and also minimize inter-mods, harmonics or spurious emissions

| Typical Specifications       |                                                                                |
|------------------------------|--------------------------------------------------------------------------------|
| Model                        | FDCSTC2                                                                        |
| Number of Channels           | 2                                                                              |
| Max Power input per channel  | 2000W                                                                          |
| Bandpass filters per channel | 3                                                                              |
| Impedance                    | 50 Ohm                                                                         |
| Frequency Range              | 87.5-108MHz                                                                    |
| Insertion Loss               | -0.35dB to -0.5dB                                                              |
| Return Loss +/- 150kHz       | ≤-26dB                                                                         |
| Isolation +/- 1.5MHz         | Typical ≤-30dB                                                                 |
| Input Connectors             | 7/8" Flange (7-16 Female on request)                                           |
| Output Connector             | 7/8" Flange                                                                    |
| Working Temperature          | -4°F to 122°F                                                                  |
| Weight                       | 65kg/143lbs                                                                    |
| Dimensions                   | 1300 mm / 51" inches (H)<br>608 mm / 24" inches (L)<br>537 mm / 21" inches (W) |